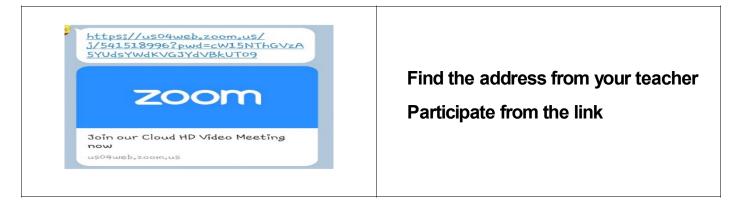

## 4. Participating online [Zoom] video chatting -How to use it with mobile

Search for mobile video chatting application 'zoom'

## **Running application**

Participating online video chatting (iPhone)