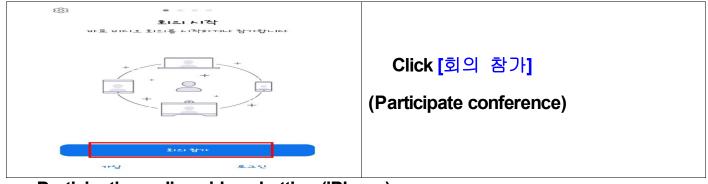

## Click Participate computer online video chatting

| <ul> <li>■ Zoom 書印字트 刻刻</li> <li>- □ ×</li> <li>ZOOM</li> </ul> |                                          |
|-----------------------------------------------------------------|------------------------------------------|
| <u>최의 참가</u><br>로그인                                             | Click [회의참가]<br>(Participate conference) |
| 버전: 4.6.8 (19178.0323)                                          |                                          |