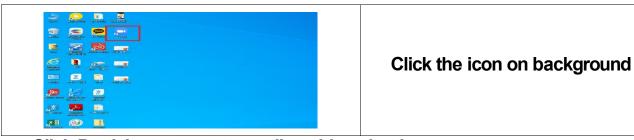

icipating online [구글 클래스룸]

## Google [구글 클래스룸] [Google Classroom] on your computer

#### ☞ https://classroom.google.com/



#### **Participating class**



## Entering the class code



#### Participating Google classroom



3. Participating online [Zoom] video chatting –How to use it with desktop You need camera and audio device in case you are using notebook or desktop

Visiting https://zoom.us/



Installing computer online video chatting program

|                                               | Click and download            |
|-----------------------------------------------|-------------------------------|
| 외의 승무선을 현대회하세요<br>1                           | [회의용 <b>Zoom</b> 클라이언트]       |
| A NUM AND | (Zoom Client from conference) |

Click the zoom icon on your computer's background



## Click Participate computer online video chatting

| <ul> <li>■ Zoom 書印字트 刻刻</li> <li>- □ ×</li> <li>ZOOM</li> </ul> |                                          |
|-----------------------------------------------------------------|------------------------------------------|
| <u>최의 참가</u><br>로그인                                             | Click [회의참가]<br>(Participate conference) |
| 버전: 4.6.8 (19178.0323)                                          |                                          |

## Participate computer online video chatting conference

| Image: Section of the the |                                                    | Enter conference ID you got from |
|---------------------------------------------------------------------------------------------------------------------------