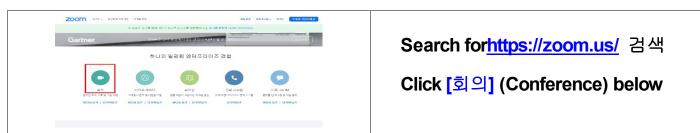

#### Participating Google classroom

3. Participating online [Zoom] video chatting –How to use it with desktop You need camera and audio device in case you are using notebook or desktop

Visiting https://zoom.us/

Installing computer online video chatting program

|                                               | Click and download            |
|-----------------------------------------------|-------------------------------|
| 외의 승무선을 현대회하세요<br>1                           | [회의용 <b>Zoom</b> 클라이언트]       |
| A NUM AND | (Zoom Client from conference) |