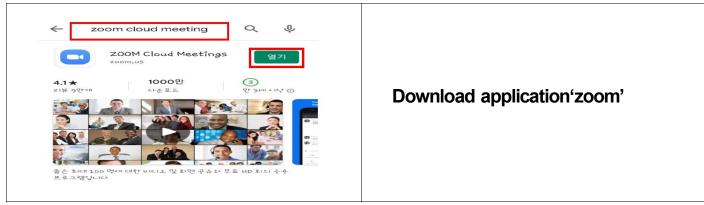

## 4. Participating online [Zoom] video chatting -How to use it with mobile

Search for mobile video chatting application 'zoom'