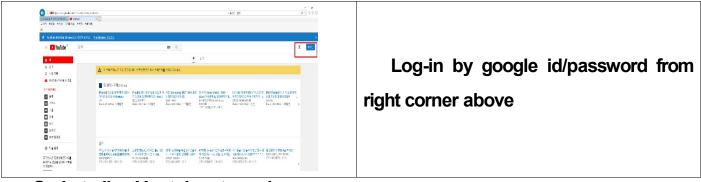

Log-in to youtube: https://www.youtube.com

Go in to live Youtube streaming

| 구듁               | 글의기 립어<br>TBS 시민의본 |                                    |
|------------------|--------------------|------------------------------------|
| O YouTube 인기     | 조희수 6.2만           |                                    |
| 1 음악             |                    | Click [실시간](live)                  |
|                  |                    |                                    |
| <b>※</b> 게임      |                    |                                    |
| YOUTUBE 더보기      | 아무강                | from left below                    |
| YouTube Premium  | 아무것<br>계속 7        |                                    |
| YouTube 영화       | . [법륜스님의           | Secret for along name you got from |
| 🐲 게임             | 도하기 싫고<br>법륜스님의 *  | Search for class name you got from |
| <b>((◎))</b> 실시간 | 조희수 19만3           |                                    |
| <br><b>\$</b> 설정 | 27121=2            | your teacher                       |
| 신고 기록            | CICLE VIE          |                                    |
| 고객센터             |                    |                                    |
| : 의견 보내기         | State State        |                                    |