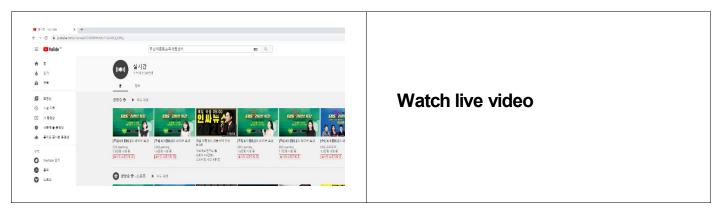

# 5. Participating in live streaming [Youtube 스트리밍]

Search youtube: https://www.google.co.kr

| Google                                              |   |                          |
|-----------------------------------------------------|---|--------------------------|
| Q<br>Google 감색 Pm Feeling Lucky<br>코로나19 주요 정보 확인하기 | E | Create an google account |

Log-in to youtube: https://www.youtube.com

Go in to live Youtube streaming

| 구듁               | 글의기 립어<br>TBS 시민의본 |                                    |
|------------------|--------------------|------------------------------------|
| O YouTube 인기     | 조희수 6.2만           |                                    |
| 1 음악             |                    | Click [실시간](live)                  |
|                  |                    |                                    |
| <b>※</b> 게임      |                    |                                    |
| YOUTUBE 더보기      | 아무강                | from left below                    |
| YouTube Premium  | 아무것<br>계속 7        |                                    |
| YouTube 영화       | . [법륜스님의           | Secret for along name you got from |
| 🐲 게임             | 도하기 싫고<br>법륜스님의 *  | Search for class name you got from |
| <b>((◎))</b> 실시간 | 조희수 19만3           |                                    |
| <br><b>\$</b> 설정 | 27121=2            | your teacher                       |
| 신고 기록            | CICLE VIE          |                                    |
| 고객센터             |                    |                                    |
| : 의견 보내기         | State State        |                                    |