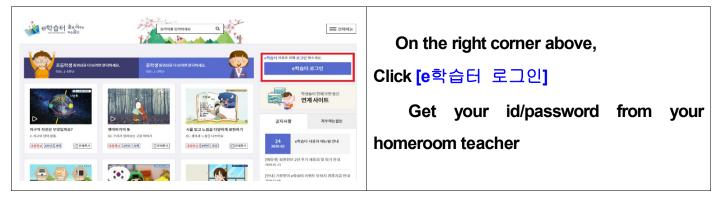

# **Online Learning Manual**

**Busan Multi cultural Education Center** 

1. How to participate online [e학습터]

Google following blue address for [e학습터] on your computer

https://cls.edunet.net/cy/ber/cm/mcom/pmco000b00.do

# Open [e학습터] website



# Log-in to [e학습터]



# Changing your password



# Confirmation for Changing password



## Finding online class for your teacher



# Entering your teacher's online class

| 부산다문화교육지원센터<br>() 부산다문화교육지원센터<br>() 한국어학급 운영 도용지료 공유를 위한 교실입니다.                                                     | <ol> <li>Class name</li> <li>Teacher's name</li> </ol>                                                                                                                                          |
|---------------------------------------------------------------------------------------------------------------------|-----------------------------------------------------------------------------------------------------------------------------------------------------------------------------------------------