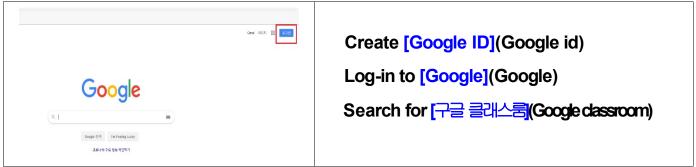

# 2.Participating online [구글 클래스룸]

## Google [구글 클래스룸] [Google Classroom] on your computer

#### ☞ https://classroom.google.com/