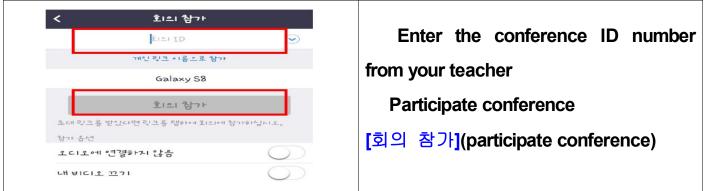

## Participate computer online video chatting conference

| Image: Section of the the |                                                    | Enter conference ID you got from |
|----------------------------------------------------------------------------------------------------------------------------------------------------------------------------------------------------------------------------------------------------------------------------------------------------------------------------------------------------------------------------------------------------------------------------------------------------------------------------------------------------------------------------------------------------------------------------------------------------------------------------------------------------------------------------------------------------------------------------------------------------------------------------------------------------------------------------------------------------------------------------------------------------------------------------------------------------------------------------------------------------------------------------------------------------------------------------------------------------------------------------------------------------------------------------------------------------------------------------------------------------------------------------------------------------------------------------------------------------------------------------------------------------------------------------------------------------------------------------------------------------------------------------------------------------------------------------------------------------------------------------------------|----------------------------------------------------|----------------------------------|
| 비해 바 또는 개인 한국 이 육 인적<br>수전 전<br>· 수전 전<br>· 수전 전<br>· 수전 전<br>· 수전 전<br>· 수전 전<br>· · · · · · · · · · · · · · · · · ·                                                                                                                                                                                                                                                                                                                                                                                                                                                                                                                                                                                                                                                                                                                                                                                                                                                                                                                                                                                                                                                                                                                                                                                                                                                                                                                                                                                                                                                                                                                  | 회의 참가 무어 동물                                        | your teacher                     |
| 19 utilds.327 tes                                                                                                                                                                                                                                                                                                                                                                                                                                                                                                                                                                                                                                                                                                                                                                                                                                                                                                                                                                                                                                                                                                                                                                                                                                                                                                                                                                                                                                                                                                                                                                                                                      | 해외 ID 또는 개인 전규 이를 입적 🗸                             | Click [참가] (Participate)         |
|                                                                                                                                                                                                                                                                                                                                                                                                                                                                                                                                                                                                                                                                                                                                                                                                                                                                                                                                                                                                                                                                                                                                                                                                                                                                                                                                                                                                                                                                                                                                                                                                                                        | 19 · 내비디오끄기 · 알음 · · · · · · · · · · · · · · · · · | Participate the conference       |